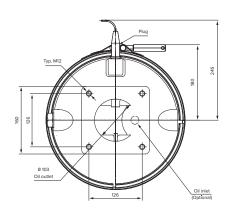

Oil Inlet - Standard 3/4" B.S.P (Others available on request)

Fixing Holes - Standard M12 (Others available on request)

**C.O.V. (Bar) -** Per request 3.5 / 2.5 / 1.5

Oil Return Line Diameter - 4"