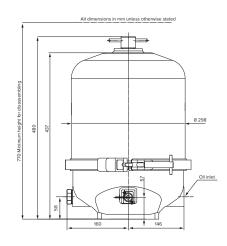

Oil Inlet - Standard 3/4" B.S.P (Others available on request)

Fixing Holes - Standard M12 (Others available on request)

**C.O.V. (Bar) -** Per request 3.5 / 2.5 / 1.5

Oil Return Line Diameter - 4"