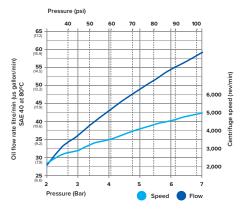

mp capacity of 190 to 1550 litres.
- New bowl design enables a sludge capacity of up to 4 litres.
- The new design also enables the oil throughput to be increased.
- Separation efficiency increases due to bowl and bowl disc design.
- Choice of MODBUS compatible and reduce maintenance costs and unnecessary cleaning.
- The MP600 has been designed to be fully interchangeable with current products on the market. This means it will fit with existing mountings without any modifications being required.
- Bluetooth™ monitoring systems, that



- Faster bowl speed than any existing market products. This increases centrifugal force, creating better and quicker separation.
- Optional extras are available:
  - Specialised tools
  - Bespoke cut off valve pressure
  - Pneumatic assisted oil return







Oil Inlet - Standard 3/4" B.S.P (Others available on request)

Fixing Holes - Standard M12 (Others available on request)

**C.O.V. (Bar) -** Per request 3.5 / 2.5 / 1.5

Oil Return Line Diameter - 4"

## Advantages

- Reduction in engine wear
- Reduction in use of lubricating oil
- Aids clean combustion for
- Saves man hours in cleaning
- Reduced waste disposal costs
- Simple to operate and maintain
- Same day dispatch available on all spares
- Extends service intervals
- Extends life of full flow filters
- Capital cost investment returned quickly
- Environmentally friendly

## Markets

- Marine and power
- Automotive
- Trains, trucks & buses
- Agriculture
- Mining
- Defence



visit IOWGroup.com